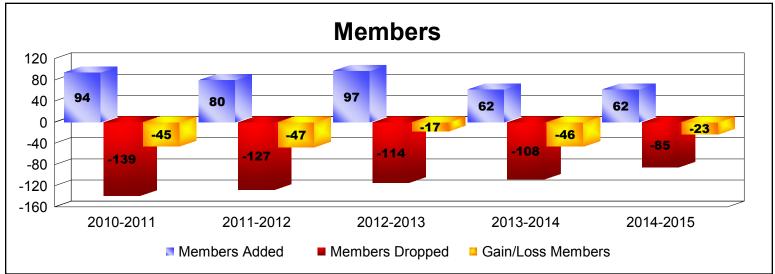

District 38 N As of June 2015 Cumulative

| Year      | New<br>Clubs | Dropped<br>Clubs | Gain/<br>Loss<br>Clubs | New<br>Members | Charter<br>Members | Reinstate<br>Members | Transfer<br>Members | Total<br>Member<br>Added | Total<br>Members<br>Dropped | Gain/<br>Loss<br>Members |
|-----------|--------------|------------------|------------------------|----------------|--------------------|----------------------|---------------------|--------------------------|-----------------------------|--------------------------|
| 2010-2011 | 1            | -2               | -1                     | 62             | 27                 | 2                    | 3                   | 94                       | -139                        | -45                      |
| 2011-2012 | 0            | -1               | -1                     | 70             | 0                  | 3                    | 7                   | 80                       | -127                        | -47                      |
| 2012-2013 | 0            | -2               | -2                     | 81             | 1                  | 1                    | 14                  | 97                       | -114                        | -17                      |
| 2013-2014 | 0            | -1               | -1                     | 58             | 3                  | 0                    | 1                   | 62                       | -108                        | -46                      |
| 2014-2015 | 0            | 0                | 0                      | 60             | 1                  | 1                    | 0                   | 62                       | -85                         | -23                      |
| Average   | 0            | -1               | -1                     | 66             | 6                  | 1                    | 5                   | 79                       | -115                        | -36                      |