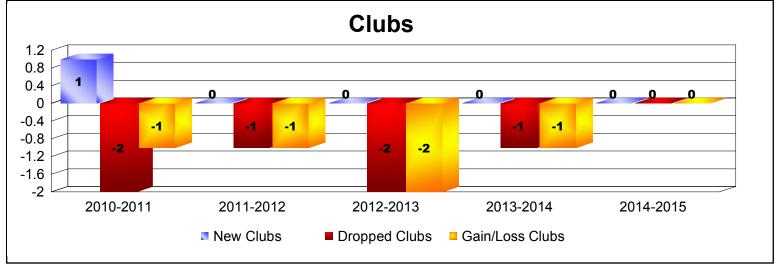

District 38 N As of June 2015 Cumulative

| Year      | New<br>Clubs | Dropped<br>Clubs | Gain/<br>Loss<br>Clubs | New<br>Members | Charter<br>Members | Reinstate<br>Members | Transfer<br>Members | Total<br>Member<br>Added | Total<br>Members<br>Dropped | Gain/<br>Loss<br>Members |
|-----------|--------------|------------------|------------------------|----------------|--------------------|----------------------|---------------------|--------------------------|-----------------------------|--------------------------|
| 2010-2011 | 1            | -2               | -1                     | 62             | 27                 | 2                    | 3                   | 94                       | -139                        | -45                      |
| 2011-2012 | 0            | -1               | -1                     | 70             | 0                  | 3                    | 7                   | 80                       | -127                        | -47                      |
| 2012-2013 | 0            | -2               | -2                     | 81             | 1                  | 1                    | 14                  | 97                       | -114                        | -17                      |
| 2013-2014 | 0            | -1               | -1                     | 58             | 3                  | 0                    | 1                   | 62                       | -108                        | -46                      |
| 2014-2015 | 0            | 0                | 0                      | 60             | 1                  | 1                    | 0                   | 62                       | -85                         | -23                      |
| Average   | 0            | -1               | -1                     | 66             | 6                  | 1                    | 5                   | 79                       | -115                        | -36                      |